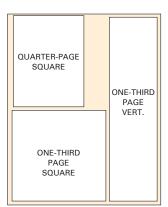

### ONE-THIRD PAGE (SQUARE) 5" wide x 4.75" deep

ONE-THIRD PAGE (VERTICAL) 2.5" wide x 9.75" deep

5" wide x 9.75" deep

QUARTER PAGE (SQUARE) 3.75" wide x 4.75" deep

TWO-THIRD PAGE (VERTICAL) | QUARTER PAGE (HORIZONTAL) 7.75" wide x 2.25" deep