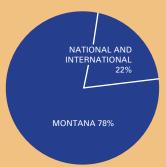

## WE'LL HELP YOU FIND THE CUSTOMERS YOU WANT

Each issue reaches approximately 25,000 readers. Most are Montanans, and the rest just wish they were. They have the time, energy and inclination to explore this great state and find its best offerings. They count on the *Quarterly* to help them navigate life here, and they count on advertisers to help them find the things they need to make the journey possible. If it's in the *Quarterly*, they know it's the real deal, just like the rest of the magazine. That's why our subscriber list has nearly doubled since 2012, while others are shrinking. We're leading the pack.