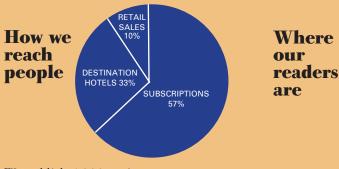

## WE'LL HELP YOU FIND THE CUSTOMERS YOU WANT

Each issue reaches approximately 25,000 readers. Most are Montanans, and the rest just wish they were. They have the time, energy and inclination to explore this great state and find its best offerings. They count on the *Quarterly* to help them navigate life here, and they count on advertisers to help them find the things they need to make the journey possible. If it's in the *Quarterly*, they know it's the real deal, just like the rest of the magazine. That's why our subscriber list has nearly doubled since 2012, while others are shrinking. We're leading the pack.