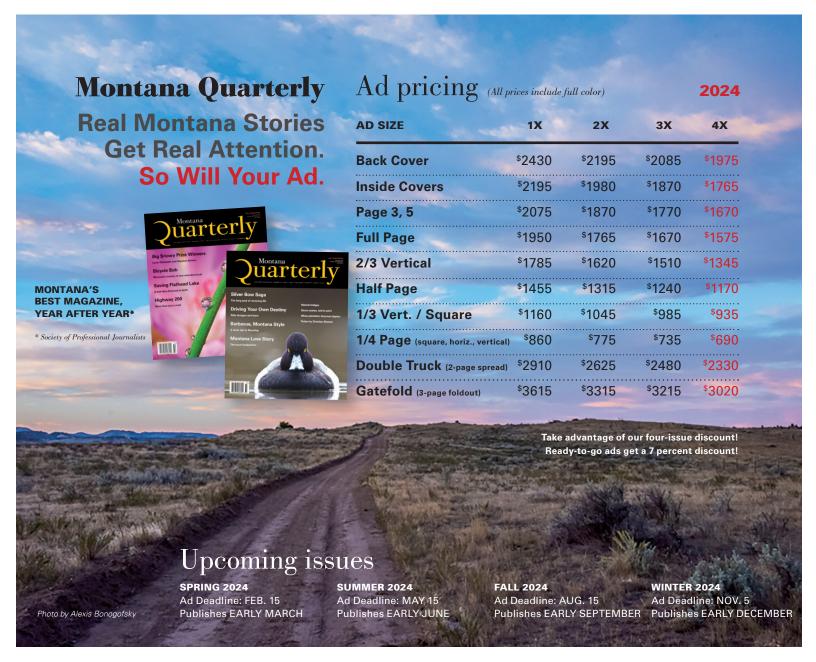

| Ads | specs |
|-----|-------|
|-----|-------|

**FULL PAGE\*** 9.25" wide x 11.167" deep IHALF PAGE (HORIZONTAL) 7.75" wide x 4.75" deep

HALF PAGE (VERTICAL) 3.75" wide x 9.75" deep