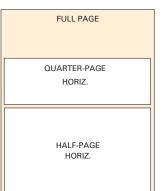

| Ads | specs |
|-----|-------|
|-----|-------|

**FULL PAGE\*** 9.25" wide x 11.167" deep IHALF PAGE (HORIZONTAL) 7.75" wide x 4.75" deep

HALF PAGE (VERTICAL) 3.75" wide x 9.75" deep

### ONE-THIRD PAGE (SQUARE) 5" wide x 4.75" deep

ONE-THIRD PAGE (VERTICAL) 2.5" wide x 9.75" deep

5" wide x 9.75" deep

QUARTER PAGE (SQUARE) 3.75" wide x 4.75" deep

TWO-THIRD PAGE (VERTICAL) | QUARTER PAGE (HORIZONTAL) 7.75" wide x 2.25" deep

> **QUARTER PAGE (VERTICAL)** 2" wide x 9.75" deep

\*for bleeding full-page ads; please ensure that type elements are at least a half-inch from the edge; no-bleed full ads are 7.75" x 9.75"