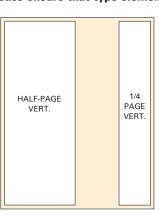

### ONE-THIRD PAGE (SQUARE) 5" wide x 4.75" deep

ONE-THIRD PAGE (VERTICAL) 2.5" wide x 9.75" deep

5" wide x 9.75" deep

QUARTER PAGE (SQUARE) 3.75" wide x 4.75" deep

TWO-THIRD PAGE (VERTICAL) | QUARTER PAGE (HORIZONTAL) 7.75" wide x 2.25" deep

> **QUARTER PAGE (VERTICAL)** 2" wide x 9.75" deep

\*for bleeding full-page ads; please ensure that type elements are at least a half-inch from the edge; no-bleed full ads are 7.75" x 9.75"