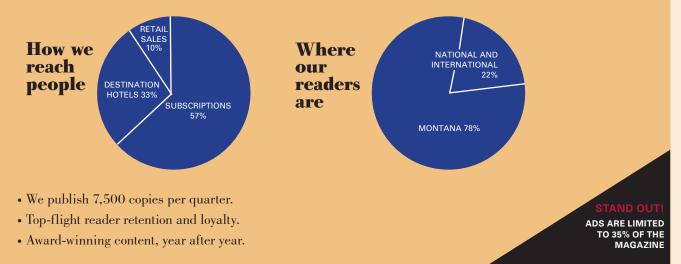

## WE<sup>2</sup>LL HELP YOU FIND THE CUSTOMERS YOU WANT

Each issue reaches approximately 28,000 readers. Most are Montanans, and the rest just wish they were. They have the time, energy and inclination to explore this great state and find its best offerings. They count on the Quarterly to help them get there, and they count on advertisers to help them find the things they need to make the journey possible. If it's in the *Quarterly*, they know it's the real deal, just like the rest of the magazine. That's why our subscriber list has nearly doubled over the past four years. We're leading the pack.

### STAND OUT. STAND PROUD.

The *Quarterly* limits its ad space to 35 percent of the magazine. Readers linger on our award-winning stories and photography. Our clean and evocative design means nobody's ad gets lost in the clutter. Every ad gets prominent position!