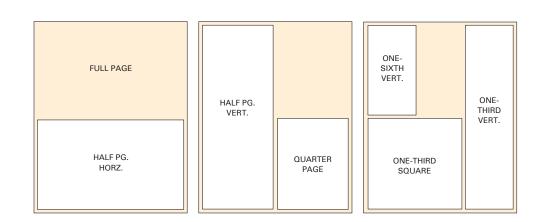

# Ad specs

Photo by Lido Vizzutti

**FULL PAGE\*** 7.75" wide x 9.75" deep HALF PAGE (HORIZONTAL) 7.75" wide x 4.75" deep

..... HALF PAGE (VERTICAL) 3.75" wide x 9.75" deep

**ONE-THIRD PAGE** (SQUARE) 5" wide x 4.75" deep

**ONE-THIRD PAGE** (VERTICAL) 2.5" wide x 9.75" deep

**QUARTER PAGE** 3.75" wide x 4.75" deep .....

**ONE-SIXTH PAGE (VERTICAL)** 2.5" wide x 4.75" deep

\*Full page ads that bleed: 9.25" wide x 11.167" deep